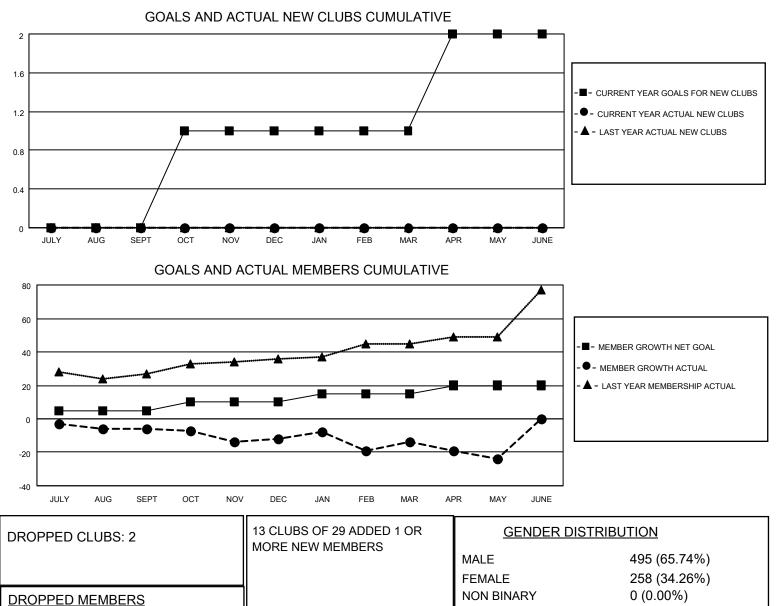

## LOCATION MICHIGAN

District 11 C1

Results as of: 5/31/2023

| Clubs                 |               |           |               | Members               |                        |                         |                                                    |
|-----------------------|---------------|-----------|---------------|-----------------------|------------------------|-------------------------|----------------------------------------------------|
| RESULTS FOR 2022-2023 |               |           |               | RESULTS FOR 2022-2023 |                        |                         |                                                    |
| QUARTER               | NEW CLUB GOAL | NEW CLUBS | DROPPED CLUBS | QUARTER MEMI          | BER GROWTH NET<br>GOAL | MEMBER GROWTH<br>ACTUAL | DROPPED<br>MEMBERS ACTUAL<br>(including transfers) |
| JULY/AUG/SEPT         | 0             | 0         | 0             | JULY/AUG/SEPT         | 5                      | 9                       | 14                                                 |
| OCT/NOV/DEC           | 1             | 0         | 1             | OCT/NOV/DEC           | 5                      | 6                       | 12                                                 |
| JAN/FEB/MAR           | 0             | 0         | 1             | JAN/FEB/MAR           | 5                      | 16                      | 16                                                 |
| APR/MAY/JUNE          | 1             | 0         | 0             | APR/MAY/JUNE          | 5                      | 6                       | 14                                                 |

OTHER TOTAL

DECEASED

CLUB CANCELLED

CLICK HERE FOR CUMULATIVE

MEMBERSHIP DATA

7

0

49